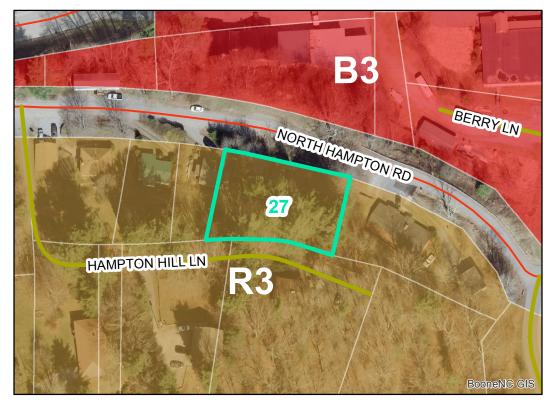

**Map ID**: 27

Parcel ID: 2910-99-3169-000 Tax Name: FALEY, ROBERT MICHAEL, FALEY, GLORIA

| Jurisdiction:                  | Town of Boone                  |
|--------------------------------|--------------------------------|
| Zoning:                        | R3 Multiple-Family Residential |
| Acreage:                       | 0.3303 (Calculated)            |
| Address:                       | 208 NORTH HAMPTON RD           |
| Slope:                         | Steep & Very Steep             |
| Special Flood Hazard Area:     | None                           |
| Public Water Supply Watershed: | None                           |
| Corridor District:             | Full                           |
| Viewshed Protection District:  | None                           |