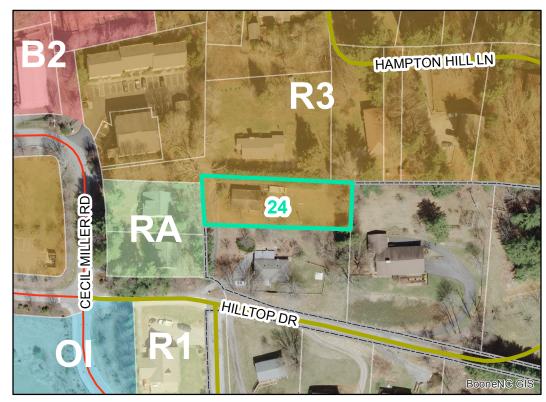

## Map ID: 24

## Parcel ID: 2910-88-9991-000 Tax Name: SYKES, JOSEPH W

## Corridor District & Viewshed

| Jurisdiction:                  | Town of Boone                  |
|--------------------------------|--------------------------------|
| Zoning:                        | R3 Multiple-Family Residential |
| Acreage:                       | 0.342                          |
| Address:                       | 129 HILLTOP DR                 |
| Slope:                         | Steep                          |
| Special Flood Hazard Area:     | None                           |
| Public Water Supply Watershed: | None                           |
| Corridor District:             | None                           |
| Viewshed Protection District:  | Full                           |