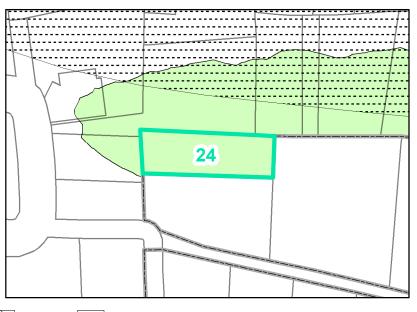

## Corridor District & Viewshed

| Jurisdiction:                  | Town of Boone                  |
|--------------------------------|--------------------------------|
| Zoning:                        | R3 Multiple-Family Residential |
| Acreage:                       | 0.342                          |
| Address:                       | 129 HILLTOP DR                 |
| Slope:                         | Steep                          |
| Special Flood Hazard Area:     | None                           |
| Public Water Supply Watershed: | None                           |
| Corridor District:             | None                           |
| Viewshed Protection District:  | Full                           |

TOWN LIMITS STEEP (30-50%)

0.2 PCT ANNUAL CHANCE FLOOD HAZARD WS-II-CA CORRIDOR DISTRICT AE WS-IV-CA

VIEWSHED PROTECTION AREA

VERY STEEP (>50%) 💦 AE, FLOODWAY

WS-IV-PA