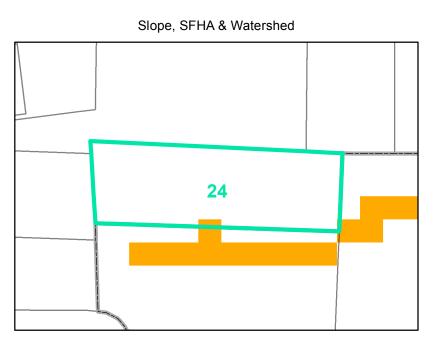

## Corridor District & Viewshed

| Jurisdiction:                  | Town of Boone                  |
|--------------------------------|--------------------------------|
| Zoning:                        | R3 Multiple-Family Residential |
| Acreage:                       | 0.342                          |
| Address:                       | 129 HILLTOP DR                 |
| Slope:                         | Steep                          |
| Special Flood Hazard Area:     | None                           |
| Public Water Supply Watershed: | None                           |
| Corridor District:             | None                           |
| Viewshed Protection District:  | Full                           |

TOWN LIMITS STEEP (30-50%)

0.2 PCT ANNUAL CHANCE FLOOD HAZARD WS-II-CA CORRIDOR DISTRICT AE WS-IV-CA

VIEWSHED PROTECTION AREA

VERY STEEP (>50%) 💦 AE, FLOODWAY

WS-IV-PA