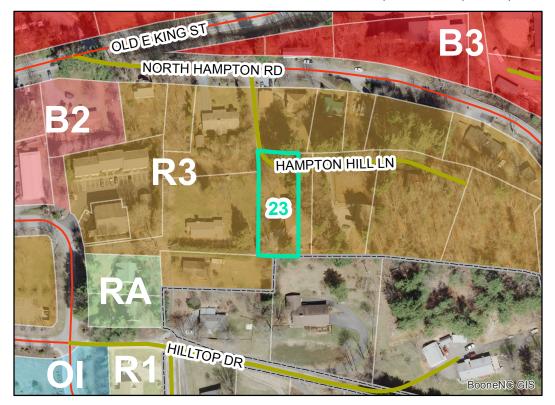

**Map ID**: 23

**Parcel ID:** 2910-99-1034-000 Tax Name: GRAY, ANDREW, GRAY, MEGAN

| Jurisdiction:                  | Town of Boone                  |
|--------------------------------|--------------------------------|
|                                |                                |
| Zoning:                        | R3 Multiple-Family Residential |
| Acreage:                       | 0.3457 (Calculated)            |
| Address:                       | 221 CECIL MILLER RD            |
| Slope:                         | None                           |
| Special Flood Hazard Area:     | None                           |
| Public Water Supply Watershed: | None                           |
| Corridor District:             | Partial                        |
| Viewshed Protection District:  | Partial                        |