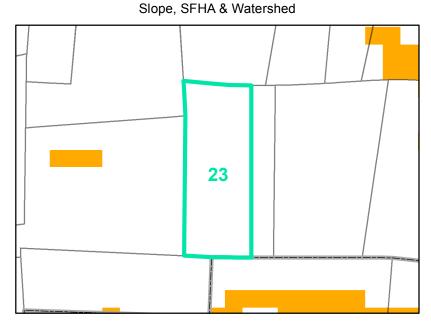

**Map ID**: 23

**Parcel ID:** 2910-99-1034-000 Tax Name: GRAY, ANDREW, GRAY, MEGAN

| Jurisdiction:                  | Town of Boone                  |
|--------------------------------|--------------------------------|
|                                |                                |
| Zoning:                        | R3 Multiple-Family Residential |
| Acreage:                       | 0.3457 (Calculated)            |
| Address:                       | 221 CECIL MILLER RD            |
| Slope:                         | None                           |
| Special Flood Hazard Area:     | None                           |
| Public Water Supply Watershed: | None                           |
| Corridor District:             | Partial                        |
| Viewshed Protection District:  | Partial                        |