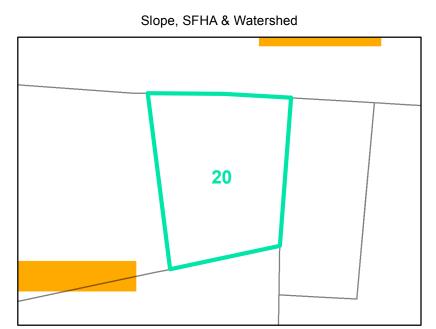

## Parcel ID: 2910-89-8251-000 Tax Name: LEWIS, GEORGIA (LIFE ESTATE)

| Jurisdiction:                  | Town of Boone                  |
|--------------------------------|--------------------------------|
| Zoning:                        | R3 Multiple-Family Residential |
| Acreage:                       | 0.25                           |
| Address:                       | 124 NORTH HAMPTON RD           |
| Slope:                         | None                           |
| Special Flood Hazard Area:     | None                           |
| Public Water Supply Watershed: | None                           |
| Corridor District:             | Full                           |
| Viewshed Protection District:  | None                           |
|                                |                                |

TOWN LIMITS

STEEP (30-50%)