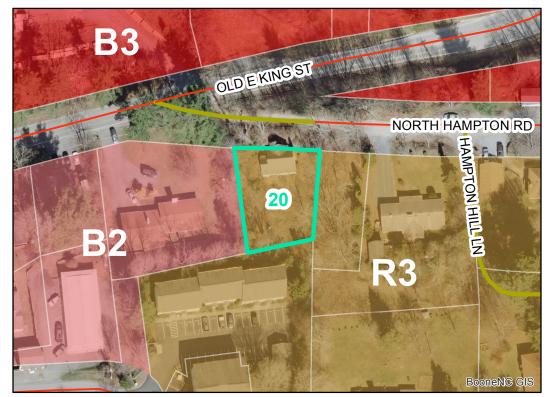

## Map ID: 20

## Parcel ID: 2910-89-8251-000 Tax Name: LEWIS, GEORGIA (LIFE ESTATE)

| Jurisdiction:                  | Town of Boone                  |
|--------------------------------|--------------------------------|
| Zoning:                        | R3 Multiple-Family Residential |
| Acreage:                       | 0.25                           |
| Address:                       | 124 NORTH HAMPTON RD           |
| Slope:                         | None                           |
| Special Flood Hazard Area:     | None                           |
| Public Water Supply Watershed: | None                           |
| Corridor District:             | Full                           |
| Viewshed Protection District:  | None                           |
|                                |                                |