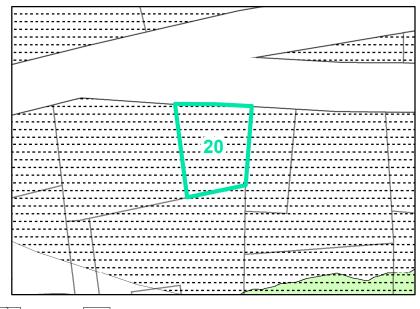

## Parcel ID: 2910-89-8251-000 Tax Name: LEWIS, GEORGIA (LIFE ESTATE)

| Jurisdiction:                  | Town of Boone                  |
|--------------------------------|--------------------------------|
| Zoning:                        | R3 Multiple-Family Residential |
| Acreage:                       | 0.25                           |
| Address:                       | 124 NORTH HAMPTON RD           |
| Slope:                         | None                           |
| Special Flood Hazard Area:     | None                           |
| Public Water Supply Watershed: | None                           |
| Corridor District:             | Full                           |
| Viewshed Protection District:  | None                           |
|                                |                                |

## Corridor District & Viewshed

0.2 PCT ANNUAL CHANCE FLOOD HAZARD WS-II-CA CORRIDOR DISTRICT AE

SIV-CA VIEWSHED PROTECTION AREA

VERY STEEP (>50%) 💦 AE, FLOODWAY

WS-IV-PA