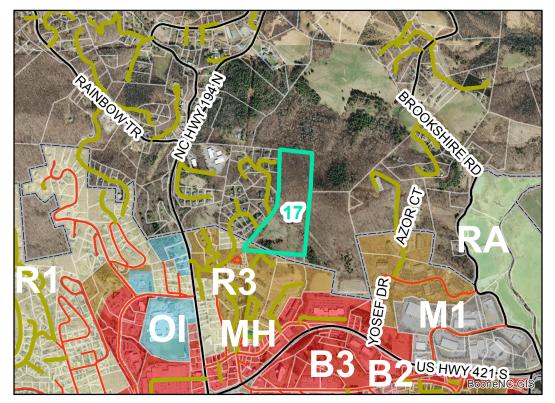

**Map ID:** 17

Parcel ID: 2911-62-9175-000 Tax Name: MILLER, JIMMY FRANKLIN

| Jurisdiction:                  | Town of Boone, Watauga County             |
|--------------------------------|-------------------------------------------|
| Zoning:                        | R3 Multiple-Family Residential, not zoned |
| Acreage:                       | 25                                        |
| Address:                       | 162 WICKHAM SQ                            |
| Slope:                         | Steep & Very Steep                        |
| Special Flood Hazard Area:     | None                                      |
| Public Water Supply Watershed: | None                                      |
| Corridor District:             | None                                      |
| Viewshed Protection District:  | Partial                                   |