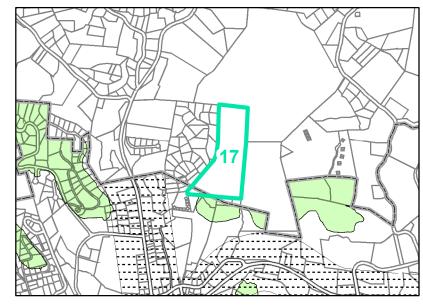

**Map ID:** 17

Parcel ID: 2911-62-9175-000 Tax Name: MILLER, JIMMY FRANKLIN

| Jurisdiction:                  | Town of Boone, Watauga County             |
|--------------------------------|-------------------------------------------|
| Zoning:                        | R3 Multiple-Family Residential, not zoned |
| Acreage:                       | 25                                        |
| Address:                       | 162 WICKHAM SQ                            |
| Slope:                         | Steep & Very Steep                        |
| Special Flood Hazard Area:     | None                                      |
| Public Water Supply Watershed: | None                                      |
| Corridor District:             | None                                      |
| Viewshed Protection District:  | Partial                                   |