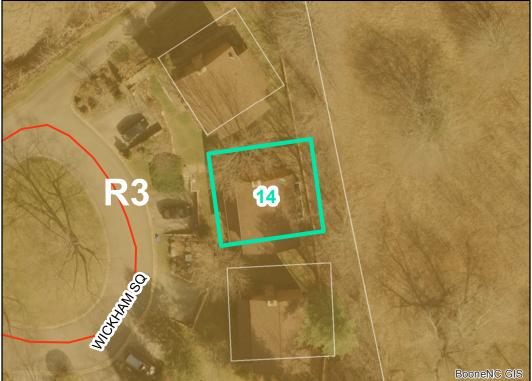

## **Map ID:** 14

Jurisdiction:

Zoning: Acreage:

Address:

Corridor District:

Special Flood Hazard Area:

Viewshed Protection District:

Public Water Supply Watershed:

Slope:

Parcel ID: 2911-61-1492-000 Tax Name: STIDHAM, HEATHER E

Town of Boone

150 WICKHAM SQ

0.052

None

None

None

None

None

R3 Multiple-Family Residential

| Slope, SFHA & Watershed |  |
|-------------------------|--|
|                         |  |
| 14                      |  |
|                         |  |

**Corridor District & Viewshed** 