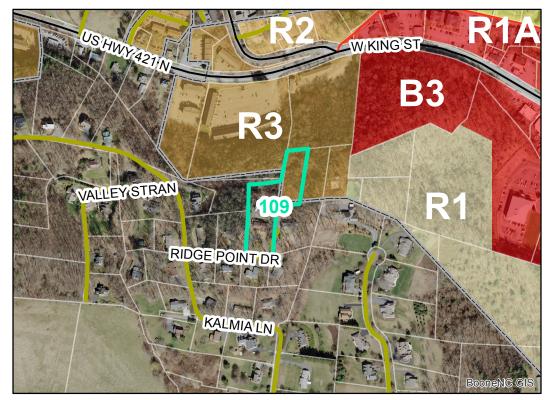

## Map ID: 109

## Parcel ID: 2900-49-4718-000 Tax Name: GOFF, DELBERT C, GOFF, DIANE

Corridor District & Viewshed

| Jurisdiction:                  | Town of Boone, Watauga County             |
|--------------------------------|-------------------------------------------|
| Zoning:                        | R3 Multiple-Family Residential, not zoned |
| Acreage:                       | 1.91                                      |
| Address:                       | 155 RIDGE POINT DR                        |
| Slope:                         | Steep & Very Steep                        |
| Special Flood Hazard Area:     | None                                      |
| Public Water Supply Watershed: | None                                      |
| Corridor District:             | Partial                                   |
| Viewshed Protection District:  | Partial                                   |