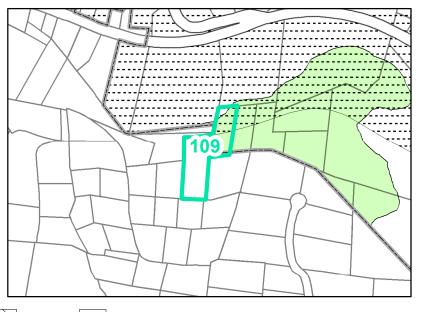

## Map ID: 109

## Parcel ID: 2900-49-4718-000 Tax Name: GOFF, DELBERT C, GOFF, DIANE

Corridor District & Viewshed

| Jurisdiction:                  | Town of Boone, Watauga County             |
|--------------------------------|-------------------------------------------|
| Zoning:                        | R3 Multiple-Family Residential, not zoned |
| Acreage:                       | 1.91                                      |
| Address:                       | 155 RIDGE POINT DR                        |
| Slope:                         | Steep & Very Steep                        |
| Special Flood Hazard Area:     | None                                      |
| Public Water Supply Watershed: | None                                      |
| Corridor District:             | Partial                                   |
| Viewshed Protection District:  | Partial                                   |

TOWN LIMITS STEEP (30-50%)

0.2 PCT ANNUAL CHANCE FLOOD HAZARD WS-II-CA CORRIDOR DISTRICT AE WS-IV-CA

VIEWSHED PROTECTION AREA

VERY STEEP (>50%) 💦 AE, FLOODWAY

WS-IV-PA