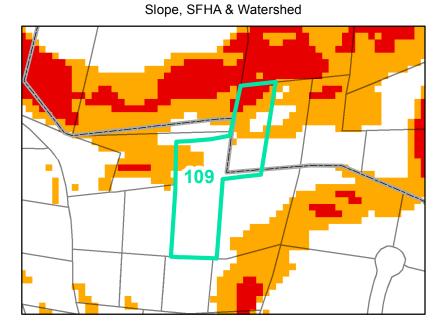

## Map ID: 109

## Parcel ID: 2900-49-4718-000 Tax Name: GOFF, DELBERT C, GOFF, DIANE

Corridor District & Viewshed

| Jurisdiction:                  | Town of Boone, Watauga County             |
|--------------------------------|-------------------------------------------|
| Zoning:                        | R3 Multiple-Family Residential, not zoned |
| Acreage:                       | 1.91                                      |
| Address:                       | 155 RIDGE POINT DR                        |
| Slope:                         | Steep & Very Steep                        |
| Special Flood Hazard Area:     | None                                      |
| Public Water Supply Watershed: | None                                      |
| Corridor District:             | Partial                                   |
| Viewshed Protection District:  | Partial                                   |

TOWN LIMITS STEEP (30-50%)

0.2 PCT ANNUAL CHANCE FLOOD HAZARD WS-II-CA CORRIDOR DISTRICT AE WS-IV-CA

VIEWSHED PROTECTION AREA

VERY STEEP (>50%) 💦 AE, FLOODWAY

WS-IV-PA