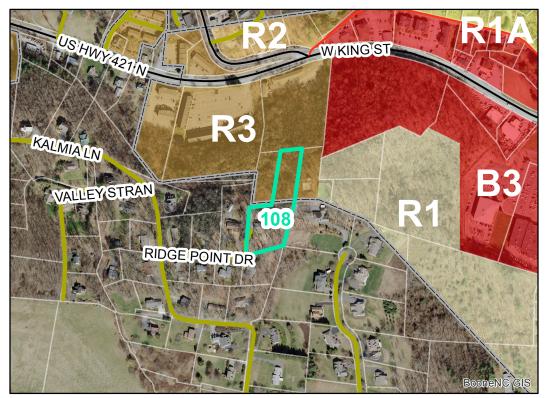

**Map ID:** 108

Parcel ID: 2900-49-5645-000 Tax Name: SULLIVAN, ROZANNE L

| Jurisdiction:                  | Town of Boone, Watauga County             |
|--------------------------------|-------------------------------------------|
| Zoning:                        | R3 Multiple-Family Residential, not zoned |
| Acreage:                       | 1.837                                     |
| Address:                       | 210 RIDGE POINT DR                        |
| Slope:                         | Steep                                     |
| Special Flood Hazard Area:     | None                                      |
| Public Water Supply Watershed: | None                                      |
| Corridor District:             | Partial                                   |
| Viewshed Protection District:  | Partial                                   |