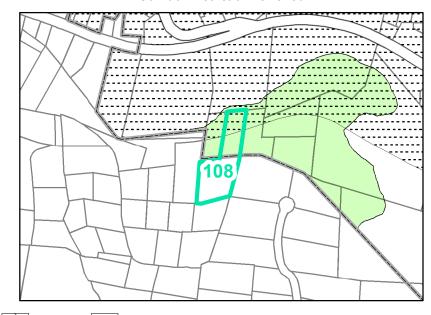

**Map ID:** 108

Parcel ID: 2900-49-5645-000 Tax Name: SULLIVAN, ROZANNE L

| Jurisdiction:                  | Town of Boone, Watauga County             |
|--------------------------------|-------------------------------------------|
| Zoning:                        | R3 Multiple-Family Residential, not zoned |
| Acreage:                       | 1.837                                     |
| Address:                       | 210 RIDGE POINT DR                        |
| Slope:                         | Steep                                     |
| Special Flood Hazard Area:     | None                                      |
| Public Water Supply Watershed: | None                                      |
| Corridor District:             | Partial                                   |
| Viewshed Protection District:  | Partial                                   |

VERY STEEP (>50%) AE, FLOODWAY

Corridor District & Viewshed

AE

CORRIDOR DISTRICT

VIEWSHED PROTECTION AREA