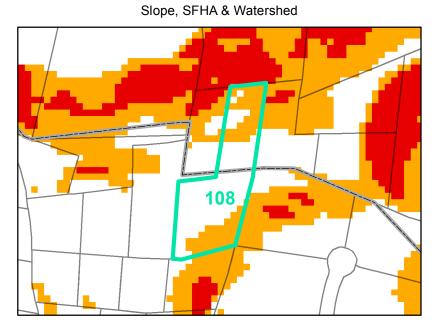

**Map ID:** 108

Parcel ID: 2900-49-5645-000 Tax Name: SULLIVAN, ROZANNE L

| Jurisdiction:                  | Town of Boone, Watauga County             |
|--------------------------------|-------------------------------------------|
| Zoning:                        | R3 Multiple-Family Residential, not zoned |
| Acreage:                       | 1.837                                     |
| Address:                       | 210 RIDGE POINT DR                        |
| Slope:                         | Steep                                     |
| Special Flood Hazard Area:     | None                                      |
| Public Water Supply Watershed: | None                                      |
| Corridor District:             | Partial                                   |
| Viewshed Protection District:  | Partial                                   |

VERY STEEP (>50%) AE, FLOODWAY

Corridor District & Viewshed

AE

CORRIDOR DISTRICT

VIEWSHED PROTECTION AREA