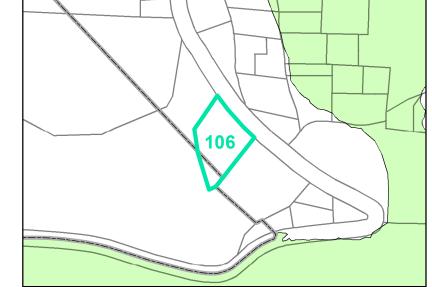

## Map ID: 106

## Parcel ID: 2900-68-0591-000 Tax Name: COMBS, BRADY, COMBS, AUSTIN

Corridor District & Viewshed

| Jurisdiction:                  | Town of Boone, Watauga County             |
|--------------------------------|-------------------------------------------|
| Zoning:                        | R3 Multiple-Family Residential, not zoned |
| Acreage:                       | 0.9373 (Calculated)                       |
| Address:                       | 592 POPLAR GROVE RD                       |
| Slope:                         | None                                      |
| Special Flood Hazard Area:     | None                                      |
| Public Water Supply Watershed: | None                                      |
| Corridor District:             | None                                      |
| Viewshed Protection District:  | None                                      |