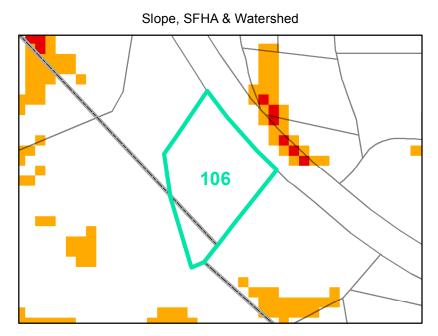

## Map ID: 106

## Parcel ID: 2900-68-0591-000 Tax Name: COMBS, BRADY, COMBS, AUSTIN

Corridor District & Viewshed

| Jurisdiction:                  | Town of Boone, Watauga County             |
|--------------------------------|-------------------------------------------|
| Zoning:                        | R3 Multiple-Family Residential, not zoned |
| Acreage:                       | 0.9373 (Calculated)                       |
| Address:                       | 592 POPLAR GROVE RD                       |
| Slope:                         | None                                      |
| Special Flood Hazard Area:     | None                                      |
| Public Water Supply Watershed: | None                                      |
| Corridor District:             | None                                      |
| Viewshed Protection District:  | None                                      |

0.2 PCT ANNUAL CHANCE FLOOD HAZARD SUBJECT WS-II-CA TOWN LIMITS STEEP (30-50%) AE

WS-IV-CA

WS-IV-PA

VIEWSHED PROTECTION AREA

VERY STEEP (>50%) 💦 AE, FLOODWAY