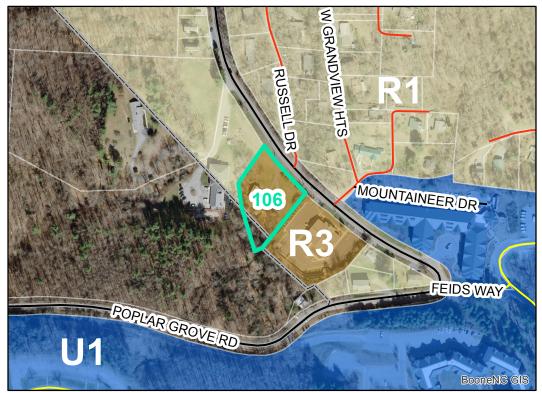

## Map ID: 106

## Parcel ID: 2900-68-0591-000 Tax Name: COMBS, BRADY, COMBS, AUSTIN

Corridor District & Viewshed

| Jurisdiction:                  | Town of Boone, Watauga County             |
|--------------------------------|-------------------------------------------|
| Zoning:                        | R3 Multiple-Family Residential, not zoned |
| Acreage:                       | 0.9373 (Calculated)                       |
| Address:                       | 592 POPLAR GROVE RD                       |
| Slope:                         | None                                      |
| Special Flood Hazard Area:     | None                                      |
| Public Water Supply Watershed: | None                                      |
| Corridor District:             | None                                      |
| Viewshed Protection District:  | None                                      |