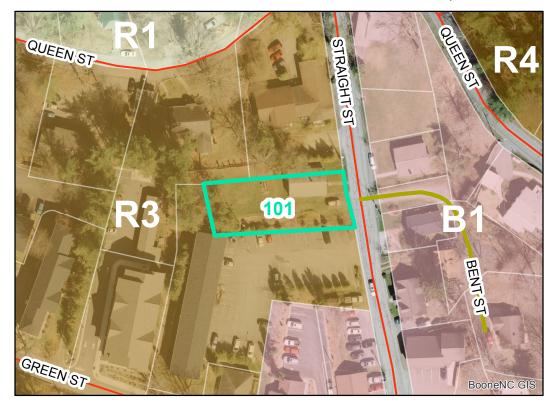

**Map ID:** 101

Parcel ID: 2901-60-9272-000 Tax Name: SMITHERMAN, WILLICE A. MRS.

| Jurisdiction:                  | Town of Boone                  |
|--------------------------------|--------------------------------|
| Zoning:                        | R3 Multiple-Family Residential |
| Acreage:                       | 0.2029 (Calculated)            |
| Address:                       | 159 STRAIGHT ST                |
| Slope:                         | None                           |
| Special Flood Hazard Area:     | None                           |
| Public Water Supply Watershed: | None                           |
| Corridor District:             | None                           |
| Viewshed Protection District:  | None                           |