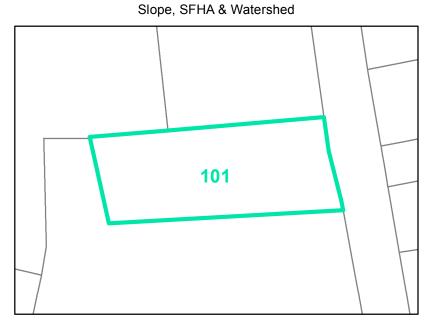

**Map ID:** 101

Parcel ID: 2901-60-9272-000 Tax Name: SMITHERMAN, WILLICE A. MRS.

| Jurisdiction:                  | Town of Boone                  |
|--------------------------------|--------------------------------|
| Zoning:                        | R3 Multiple-Family Residential |
| Acreage:                       | 0.2029 (Calculated)            |
| Address:                       | 159 STRAIGHT ST                |
| Slope:                         | None                           |
| Special Flood Hazard Area:     | None                           |
| Public Water Supply Watershed: | None                           |
| Corridor District:             | None                           |
| Viewshed Protection District:  | None                           |