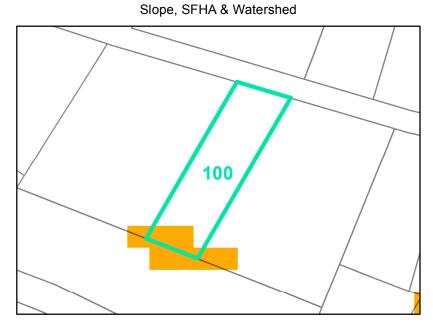

**Map ID:** 100

Parcel ID: 2900-89-8292-000 Tax Name: DINEEN, JOHN J JR

| Jurisdiction:                  | Town of Boone       |
|--------------------------------|---------------------|
| Zoning:                        | Split-zoned (R3/R1) |
| Acreage:                       | 0.1885 (Calculated) |
| Address:                       | 659 GRAND BLVD      |
| Slope:                         | Steep               |
| Special Flood Hazard Area:     | None                |
| Public Water Supply Watershed: | None                |
| Corridor District:             | None                |
| Viewshed Protection District:  | None                |