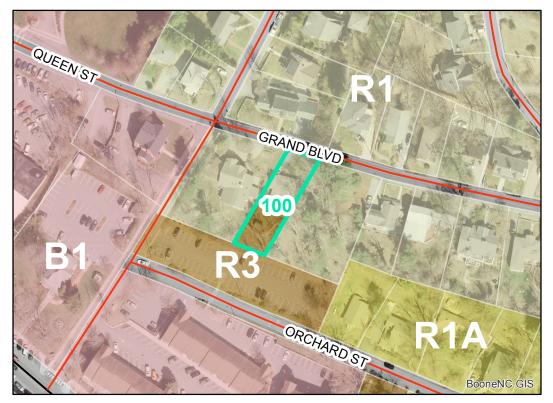

**Map ID:** 100

Parcel ID: 2900-89-8292-000 Tax Name: DINEEN, JOHN J JR

| Jurisdiction:                  | Town of Boone       |
|--------------------------------|---------------------|
| Zoning:                        | Split-zoned (R3/R1) |
| Acreage:                       | 0.1885 (Calculated) |
| Address:                       | 659 GRAND BLVD      |
| Slope:                         | Steep               |
| Special Flood Hazard Area:     | None                |
| Public Water Supply Watershed: | None                |
| Corridor District:             | None                |
| Viewshed Protection District:  | None                |