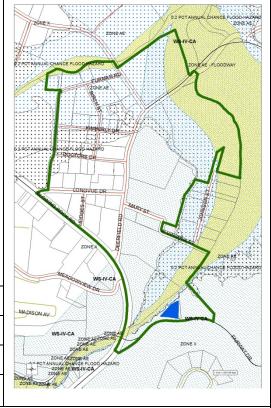

| Current Use:                 | SINGLE-FAMILY DWELLING            |
|------------------------------|-----------------------------------|
| Zoning:                      | RA RESIDENTIAL AGRICULTURE        |
| SFHA:                        | NO                                |
| Watershed:                   | YES, COMPLETE (WS-IV-CA, 24% BUA) |
| Single-Story or Multi-Story: | MULTI-STORY                       |
|                              |                                   |
| Structure Area:              | 2,087 SQUARE FEET                 |
| Parcel Area:                 | 22,356 SQUARE FEET                |
| Est. Building Footprint:     | 9 %                               |