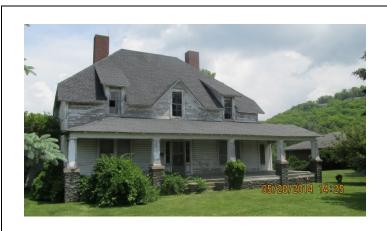

## Wellness District Small Area Plan Property Information Research – May 2014

Address: 134 DEERFIELD RD

Watauga County PIN: 2910708502000

| Structure Value:         | \$ 30,800  |
|--------------------------|------------|
| Land Value:              | \$ 767,700 |
| Total Development Value: | \$ 798,500 |
| Year Built:              | 1900       |

| Current Use:                 | SINGLE-FAMIY DWELLING & OUTBUILDINGS |
|------------------------------|--------------------------------------|
| Zoning:                      | B3 GENERAL BUSINESS                  |
| SFHA:                        | Yes, Partial (AE-Floodway & AE)      |
| Watershed:                   | YES, COMPLETE (WS-IV-CA, 24% BUA)    |
| Single-Story or Multi-Story: | TWO-STORY                            |
| Structure Area:              | 6,816 SQUARE FEET                    |
| Parcel Area:                 | 364,217 SQUARE FEET                  |
| Est. Building Footprint:     | 2 %                                  |