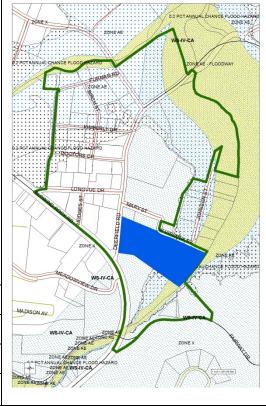

| Current Use:                 | SINGLE-FAMIY DWELLING & OUTBUILDINGS |
|------------------------------|--------------------------------------|
| Zoning:                      | B3 GENERAL BUSINESS                  |
| SFHA:                        | Yes, Partial (AE-Floodway & AE)      |
| Watershed:                   | YES, COMPLETE (WS-IV-CA, 24% BUA)    |
| Single-Story or Multi-Story: | TWO-STORY                            |
| Structure Area:              | 6,816 SQUARE FEET                    |
| Parcel Area:                 | 364,217 SQUARE FEET                  |
| Est. Building Footprint:     | 2 %                                  |