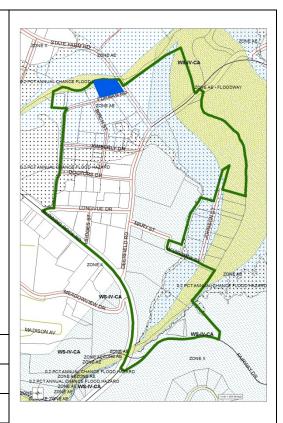

| Current Use:                 | MEDICAL OFFICE/OFFICE           |  |
|------------------------------|---------------------------------|--|
| Zoning:                      | OI OFFICE INSTITUTIONAL         |  |
| SFHA:                        | YES, COMPLETE(AE-FLOODWAY & AE) |  |
| Watershed:                   | NO                              |  |
| Single-Story or Multi-Story: | ?                               |  |
| Structure Area:              | 14,549 SQUARE FEET              |  |
| Parcel Area:                 | 474,33 SQUARE FEET              |  |
| Est. Building Footprint:     | 31 %                            |  |
| Notes:                       |                                 |  |