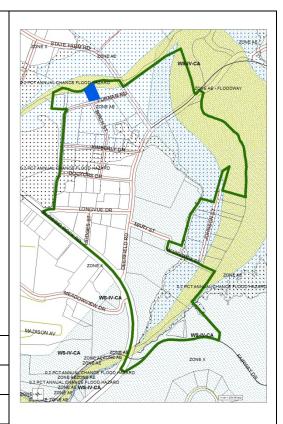

| Current Use:                 | MEDICAL OFFICE/OFFICE            |
|------------------------------|----------------------------------|
| Zoning:                      | OI OFFICE INSTITUTIONAL          |
| SFHA:                        | YES, COMPLETE (AE-FLOODWAY & AE) |
| Watershed:                   | NO                               |
| Single-Story or Multi-Story: | ?                                |
| Structure Area:              | 5,226 SQUARE FEET                |
| Parcel Area:                 | 21,335 SQUARE FEET               |
| Est. Building Footprint:     | 25 %                             |
| Notes:                       |                                  |