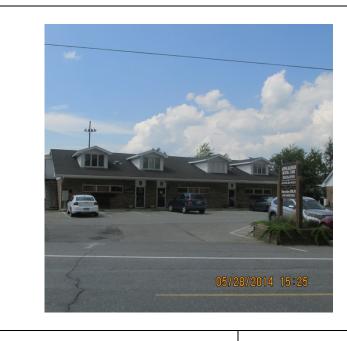

## Wellness District Small Area Plan Property Information Research – May 2014

Address: 166 FURMAN RD

Watauga County PIN: 2910629524000

| Structure Value:         | \$ 489,100 |
|--------------------------|------------|
| Land Value:              | \$ 300,600 |
| Total Development Value: | \$ 789,700 |
| Year Built:              | 1979       |

| Current Use:                 | MEDICAL OFFICE/OFFICE            |
|------------------------------|----------------------------------|
| Zoning:                      | OI OFFICE INSTITUTIONAL          |
| SFHA:                        | YES, COMPLETE (AE-FLOODWAY & AE) |
| Watershed:                   | NO                               |
| Single-Story or Multi-Story: | ?                                |
| Structure Area:              | 5,226 SQUARE FEET                |
| Parcel Area:                 | 21,335 SQUARE FEET               |
| Est. Building Footprint:     | 25 %                             |
| Notes:                       |                                  |