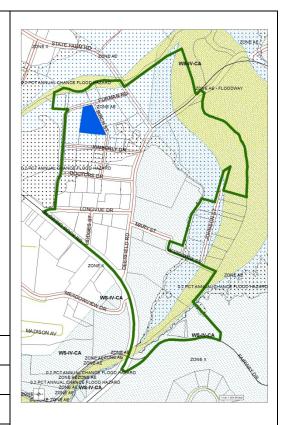

| Current Use:                 | MULTIPLE-FAMILY DWELLINGS |
|------------------------------|---------------------------|
| Zoning:                      | R3 MULTIPLE FAMILY        |
| SFHA:                        | YES, COMPLETE (AE)        |
| Watershed:                   | NO                        |
| Single-Story or Multi-Story: | MULTI-STORY               |
| Structure Area:              | 17,359 SQUARE FEET        |
| Parcel Area:                 | 61,550 SQUARE FEET        |
| Est. Building Footprint:     | 28 %                      |
| Notes:                       |                           |