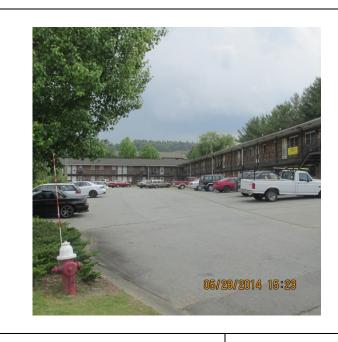

## Wellness District Small Area Plan Property Information Research – May 2014

Address: 130 BIRCH ST

Watauga County PIN: 2910629118000

| Structure Value:         | \$ 1,033,100 |
|--------------------------|--------------|
| Land Value:              | \$ 885,700   |
| Total Development Value: | \$ 1,918,800 |
| Year Built:              | 1972         |

| Current Use:                 | MULTIPLE-FAMILY DWELLINGS |
|------------------------------|---------------------------|
| Zoning:                      | R3 MULTIPLE FAMILY        |
| SFHA:                        | YES, COMPLETE (AE)        |
| Watershed:                   | NO                        |
| Single-Story or Multi-Story: | MULTI-STORY               |
| Structure Area:              | 17,359 SQUARE FEET        |
| Parcel Area:                 | 61,550 SQUARE FEET        |
| Est. Building Footprint:     | 28 %                      |
| Notes:                       |                           |