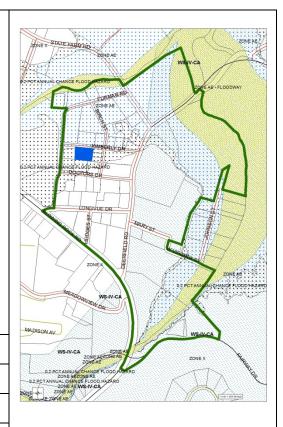

| rear built:                  | NOI AVAILABLE             |                    |
|------------------------------|---------------------------|--------------------|
| Current Use:                 | MULTIPLE FAMILY DWELLINGS |                    |
| Zoning:                      |                           | R3 MULTIPLE FAMILY |
| SFHA:                        |                           | YES, PARTIAL (AE)  |
| Watershed:                   |                           | NO                 |
| Single-Story or Multi-Story: |                           | MULTI-STORY        |
| Structure Area:              |                           | 5,933 SQUARE FEET  |
| Parcel Area:                 |                           | 27,484 SQUARE FEET |
| Est. Building Footprint:     |                           | 22 %               |
| Notes:                       |                           |                    |