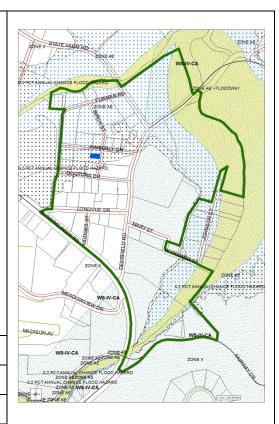

| Current Use:                 | MULTI-FAMILY DWELLINGS |
|------------------------------|------------------------|
| Zoning:                      | R3 MULTIPLE FAMILY     |
| SFHA:                        | NO                     |
| Watershed:                   | NO                     |
| Single-Story or Multi-Story: | MULTI-STORY            |
| Structure Area:              | 1,200 SQUARE FEET      |
| Parcel Area:                 | 4,991 SQUARE FEET      |
| Est. Building Footprint:     | 24 %                   |
| Notes:                       |                        |