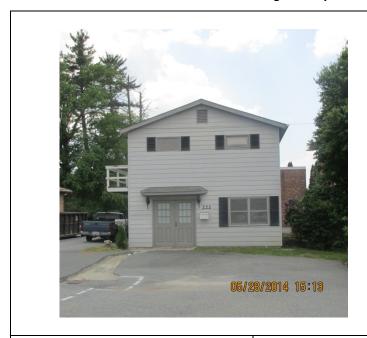

## Wellness District Small Area Plan Property Information Research – May 2014

Address: 222 BIRCH ST

Watauga County PIN: 2910619893000

| Structure Value:         | \$ 58,800  |
|--------------------------|------------|
| Land Value:              | \$ 54,500  |
| Total Development Value: | \$ 113,300 |
| Year Built:              | 1978       |

| Current Use:                 | MULTI-FAMILY DWELLINGS |
|------------------------------|------------------------|
| Zoning:                      | R3 MULTIPLE FAMILY     |
| SFHA:                        | NO                     |
| Watershed:                   | NO                     |
| Single-Story or Multi-Story: | MULTI-STORY            |
| Structure Area:              | 1,200 SQUARE FEET      |
| Parcel Area:                 | 4,991 SQUARE FEET      |
| Est. Building Footprint:     | 24 %                   |
| Notes:                       |                        |